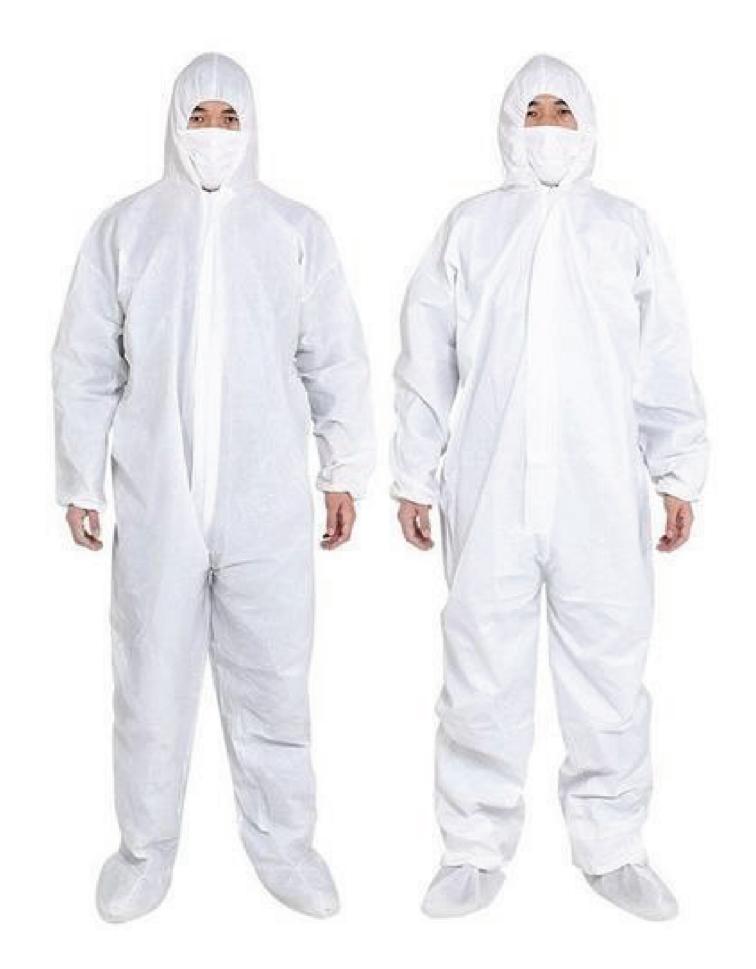

ILITY

One-stop structure enables easy mobility when using the CPAP and oxygen concentrator.

### **INTERACTION**

O2 density and flux of the oxygen concentrator will be displayed with CPAP parameters on a 5" LCD screen.



### **DATA SHARING**

Treatment data can be uploaded to an cellphone APP and a CLOUD platform in real time.





The chart shows how the integrated Respiratory Combo works. During the exhalation phase, when the oxygen concentrator receives a signal from the CPAP, it will reduces the oxygen concentration output and increases the oxygen concentration when the CPAP is in inhalation phase. It greatly improves the output efficiency of the oxygen concentrator and reduces energy consumption, which will be more environmentally friendly and economical.







## saftey clothes



# **Disposable Non-woven Fabric Protective Coveralls**

# Safety Clothing Isolation Gown For Hospitals







# **Disposable Non-woven Fabric Protective Coveralls**

# Safety cap Isolation Gown For Hospitals





# Disposable Non-woven Fabric Protective Coveralls Safety shoes cover Isolation Gown For Hospitals





### sterilizing gate











Corona Virus (COVID-19) Combined IgA/IgM/IgG Rapid Test

الدكتور بسام السفاريني

**Dr.BASSAM SAFARINY** 0086-13632340078 MSN: BASSAMNS@HOTMAIL.COM E-MAIL: ALSAFARINY@GMAIL.COM



### (北京中检安泰诊断科技有限公司)

Antai Diagnostic Technology Co., Ltd.