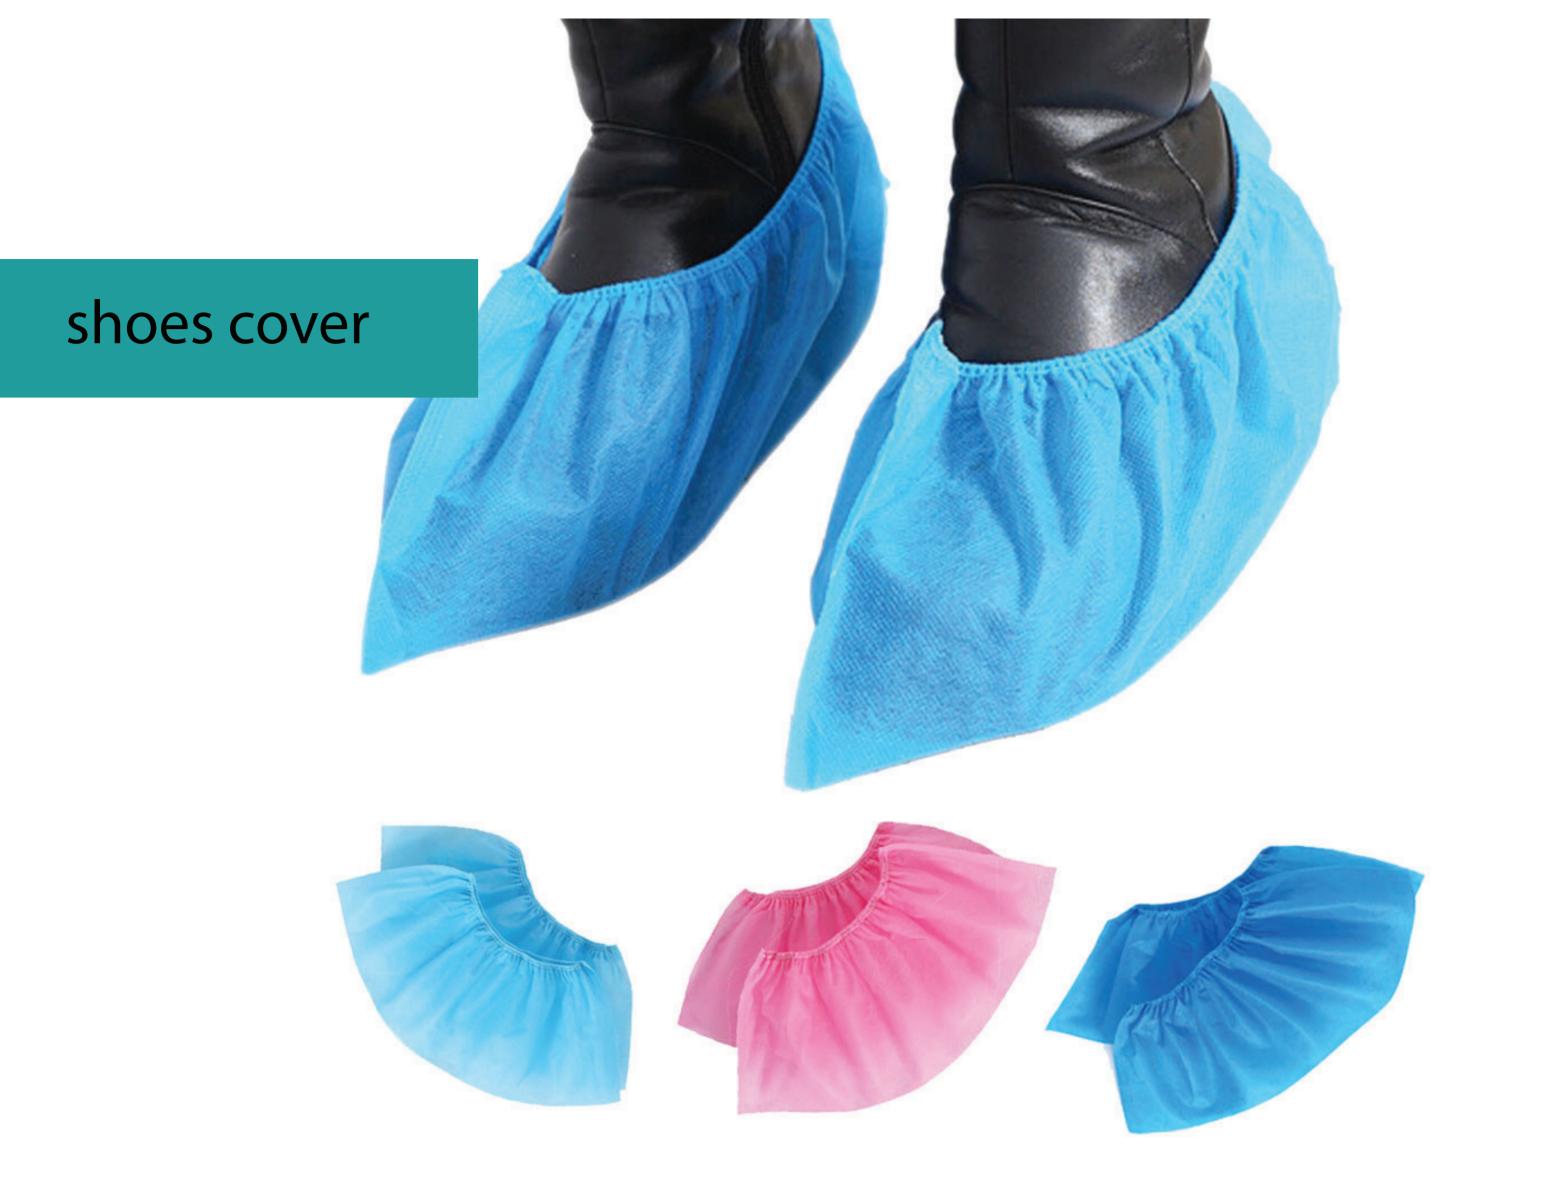

# Disposable Non-woven Fabric Protective Coveralls Safety shoes cover Isolation Gown For Hospitals