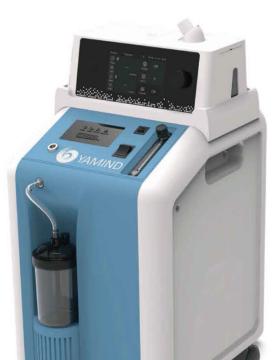

### bipap@oxgyen

### BiPAP& Oxygen Concentrator Combo Completely connects a CPAP and an oxygen

concentrator through the integrated structure and data protocol, providing a one-stop solution for patients who need CPAP & oxygen treatment, which greatly improve the conveniences, mobility and the effects of treatment.

Model: YC28

### THOUGHTFULNESS

Provide integrated solution for patients in need of oxygen and CPAP treatment.

### MOBILITY

One-stop structure enables easy mobility when using the CPAP and oxygen concentrator.

### **INTERACTION**

O2 density and flux of the oxygen concentrator will be displayed with CPAP parameters on a 5" LCD screen.

### **DATA SHARING**

Treatment data can be uploaded to an cellphone APP and a CLOUD platform in real time.

The chart shows how the integrated Respiratory Combo works. During the exhalation phase, when the oxygen concentrator receives a signal from the CPAP, it will reduces the oxygen concentration output and increases the oxygen concentration when the CPAP is in inhalation phase. It greatly improves the output efficiency of the oxygen concentrator and reduces energy consumption, which will be more environmentally friendly and economical.