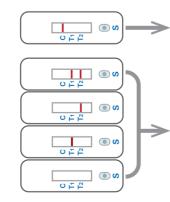

### **Instruction to Use**

Add Y droplets of diluent

### **Interpretation of Results**

Positive result. Indicates that the patient is infected by COVID<sup>19</sup>- in the early stage and the present stage.

Positive result. The patient may be currently infected or had previous infection. The final confirmation should be combined with clinical symptoms or with a molecular test.

Negative result. indicates that the patient is not infected by COVID19- or the level of antibody is too low to detect. Repeat the test again in a few days.

**Product Performance** The Rapid Test was tested in the Chinese Center for Disease Control and Prevention using samples from clinically confirmed patients.

IndexDetection rateCOVID۱۹-T۱٪۲۰٫۰COVID۱۹-T۲٪۹۳,۳T۱+T۲٪۱۰۰,۰Specificity٪۹۰,۲

SAFARINO BUSINESS CONSULTANT LIMITED