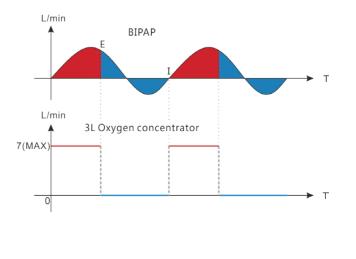

### **DATA SHARING**

Treatment data can be uploaded to an cellphone APP and a CLOUD platform in real time.

The chart shows how the integrated Respiratory Combo works. During the exhalation phase, when the oxygen concentrator receives a signal from the CPAP, it will reduces the oxygen concentration output and increases the oxygen concentration when the CPAP is in inhalation phase. It greatly improves the output efficiency of the oxygen concentrator and reduces energy consumption, which will be more environmentally friendly and economical.