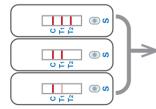

### **Interpretation of Results**

Positive result. Indicates that the patient is infected by COVID<sup>19</sup>- in the early stage and the present stage.

Positive result. The patient may be currently infected or had previous infection. The final confirmation should be combined with clinical symptoms or with a molecular test.

Negative result. indicates that the patient is not infected by COVID19- or the level of antibody is too low to detect. Repeat the test again in a few days.

**Product Performance** The Rapid Test was tested in the Chinese Center for Disease Control and Prevention using samples from clinically confirmed patients.