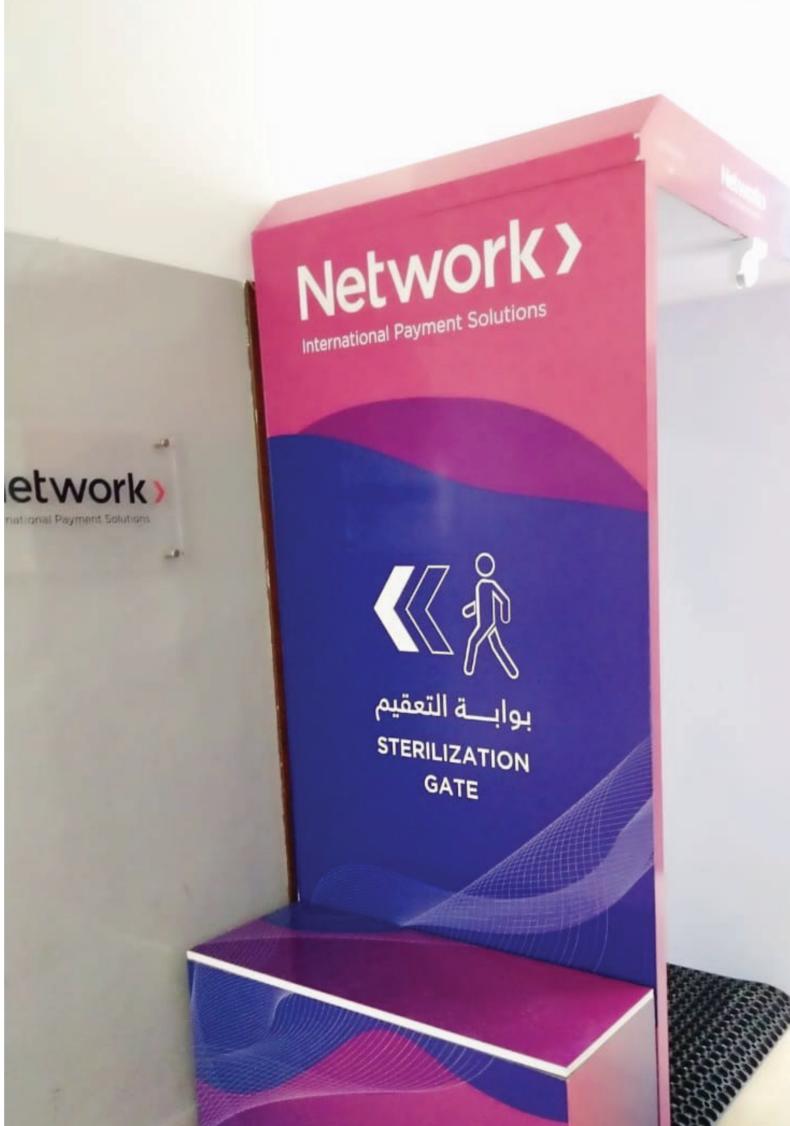

### sterilizing gate

Corona Virus (COVID-19) Combined IgA/IgM/IgG Rapid Test

الدكتور بسام السفاريني

**Dr.BASSAM SAFARINY** 0086-13632340078 MSN: BASSAMNS@HOTMAIL.COM E-MAIL: ALSAFARINY@GMAIL.COM