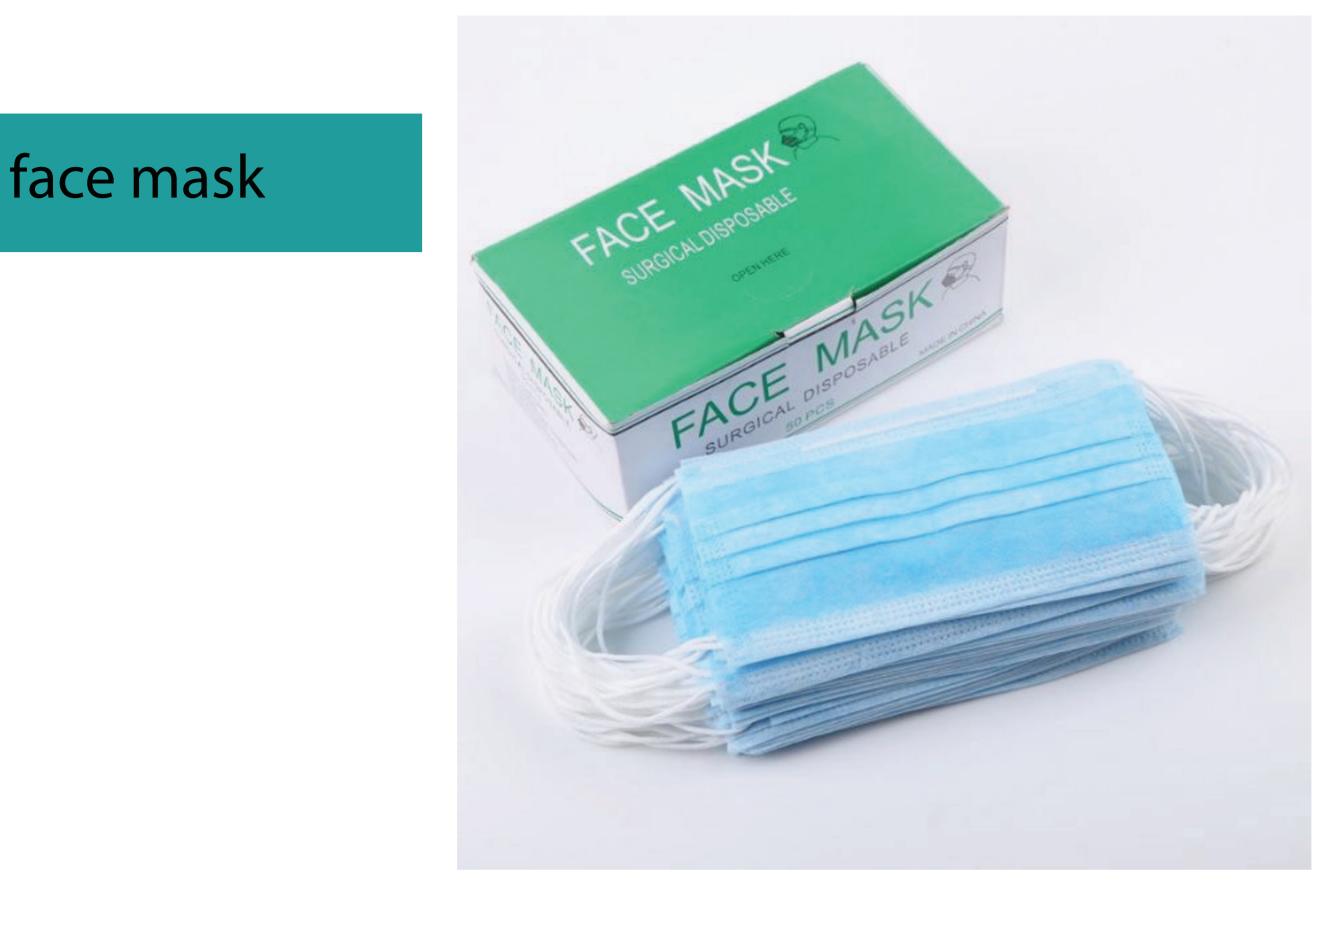

## Disposable Earloop Face Mask, Thick 3-Ply Medical Masks with Elastic Ear Loop, Breathable Non-woven

# Dust Filter Face Mask, Breathable and Comfortable for Dust, (50PCS)

### face mask